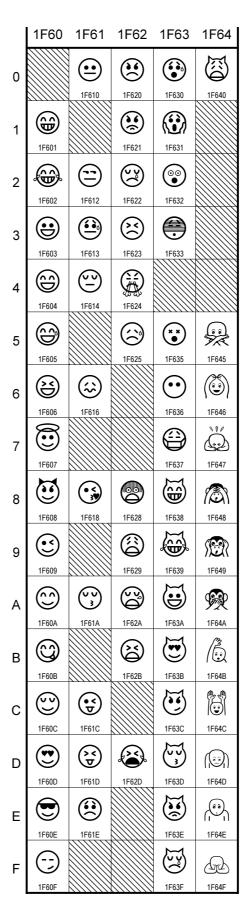

Date: 2010-04-21

WG2: 2010-04-20 contact: Michael Everson document: N3582, N3583, L2/09-026 font: Uni1F600Emoticons

The emoticions here have been organized by mouth shape to enable users of the standard to locate the different characters in the code chart.

## **Faces**

1F601 😂 GRINNING FACE WITH SMILING EYES = e-333= FPDAM8 1F613 1F602 FACE WITH TEARS OF JOY = e-334= FPDAM8 1F614 1F603 © SMILING FACE WITH OPEN MOUTH

= e-330

= FPDAM8 1F610

SMILING FACE WITH OPEN MOUTH AND SMILING EYES 1F604 ⊜

= e-338

= FPDAM8 1F616

1F605 😂 SMILING FACE WITH OPEN MOUTH AND COLD **SWEAT** 

= e-331

= FPDAM8 1F611

SMILING FACE WITH OPEN MOUTH AND 1F606 ≅ TIGHTLY-CLOSED EYES

= e-332

= FPDAM8 1F612

SMILING FACE WITH HALO 1F607 = FPDAM8 1F626

SMILING FACE WITH HORNS 1F608 = FPDAM8 1F627

= e-347

= FPDAM8 1F625

1F60A © SMILING FACE WITH SMILING EYES

= e-335

= FPDAM8 1F615

1F60B © FACE SAVOURING DELICIOUS FOOD

= e-32B

= FPDAM8 1F60B

1F60C © RELIEVED FACE

= e-33E

= FPDAM8 1F61C

1F60D © SMILING FACE WITH HEART-SHAPED EYES

= e-327

= FPDAM8 1F607

1F60E SMILING FACE WITH SUNGLASSES

= FPDAM8 1F628

1F60F © SMIRKING FACE

= e-343

= FPDAM8 1F621

1F610 ⊕ NEUTRAL FACE

• used for the West Wind in some Mahjong

annotation

1F611 🔘 <reserved> 1F612

UNAMUSED FACE

= e-326

= FPDAM8 1F606

1F613 FACE WITH COLD SWEAT

= e-344

= FPDAM8 1F622 1F614 © PENSIVE FACE

= e-340

= FPDAM8 1F61E

1F615 1F616 ⊕ <reserved>

1F616 CONFOUNDED FACE

= e-33F

= FPDAM8 1F61D

1F617 <reserved>

1F618 FACE THROWING A KISS

= e-32C

= FPDAM8 1F60C

1F619 <reserved>

1F61A KISSING FACE WITH CLOSED EYES

= e-32D

= FPDAM8 1F60D

1F61B 🔘 <reserved>

1F61C FACE WITH STUCK-OUT TONGUE AND

WINKING EYE = e-329

= FPDAM8 1F609

kidding, not serious

1F61D 🕏 FACE WITH STUCK-OUT TONGUE AND

TIGHTLY-CLOSED EYES

= e-32A

= FPDAM8 1F60A

· kidding, not serious

1F61E ② DISAPPOINTED FACE

= e-323

= FPDAM8 1F603

1F61F <reserved>

1F620 ANGRY FACE

= e-320

= FPDAM8 1F600

POUTING FACE 1F621

= e-33D

= FPDAM8 1F61B

1F622 CRYING FACE

= e-339

= FPDAM8 1F617

1F623 🛎 PERSEVERING FACE

= e-33C

= FPDAM8 1F61A

1F624 🛱 FACE WITH LOOK OF TRIUMPH

= e-328

= FPDAM8 1F608

1F625 ☺ DISAPPOINTED BUT RELIEVED FACE

= e-345

= FPDAM8 1F623

1F626 <reserved>

1F627 <reserved> 1F628

FEARFUL FACE

= e-33B= FPDAM8 1F619

1F629 😩 WEARY FACE

= e-321

= FPDAM8 1F601

1F62A SLEEPY FACE

= e-342

= FPDAM8 1F620

1F62B TIRED FACE

= e-346

= FPDAM8 1F624

1F62C 🔘 <reserved>

1F62D LOUDLY CRYING FACE

= e-33A

= FPDAM8 1F618

1F62E <reserved> 1F62F <reserved>

Date: 2010-04-21

1F630 FACE WITH OPEN MOUTH AND COLD SWEAT

= e-325

= FPDAM8 1F605

1F631 FACE SCREAMING IN FEAR

= e-341

= FPDAM8 1F61F

Date: 2010-04-21

| 1F632                             | <u></u>                 | ASTONISHED FACE                                                         | 1F64B | 6        | HAPPY PERSON RAISING ONE HAND                                                       |  |
|-----------------------------------|-------------------------|-------------------------------------------------------------------------|-------|----------|-------------------------------------------------------------------------------------|--|
| 1F633                             | •                       | = e-322<br>= FPDAM8 1F602<br>FLUSHED FACE<br>= e-32F<br>= EPDAM8 1F60E  | 1F64C | ö        | = e-357<br>= FPDAM8 1F63A<br>PERSON RAISING BOTH HANDS IN<br>CELEBRATION<br>= e-358 |  |
| 1F634<br>1F635                    | $\overline{\mathbb{S}}$ | = FPDAM8 1F60F<br><reserved><br/>DIZZY FACE<br/>= e-324</reserved>      | 1F64D |          | = FPDAM8 1F63B<br>PERSON FROWNING<br>= e-359                                        |  |
| 1F636                             | •                       | • used for the South Wind in some Mahjong                               | 1F64E | <u>,</u> | = FPDAM8 1F63C PERSON WITH POUTING FACE = e-35A = FPDAM8 1F63D                      |  |
| 1F637                             | <b>(4)</b>              | annotation = FPDAM8 1F629 FACE WITH MEDICAL MASK = e-32E = FPDAM8 1F60E | 1F64F | æ        | PERSON WITH FOLDED HANDS = e-35B = FPDAM8 1F63E • can indicate sorrow or regret     |  |
| Cat faces • can indicate pleading |                         |                                                                         |       |          |                                                                                     |  |

## Cat faces

| 1F638  | <b>(a)</b>       | Grant with the Grant Trace within some into E 125 |
|--------|------------------|---------------------------------------------------|
|        |                  | = e-349                                           |
|        | <b>~</b>         | = FPDAM8 1F62C                                    |
| 1F639  | ( <del>())</del> | CAT FACE WITH TEARS OF JOY                        |
|        |                  | = e-34A                                           |
|        | <b>~</b>         | = FPDAM8 1F62D                                    |
| 1F63A  | $\Theta$         | SMILING CAT FACE WITH OPEN MOUTH                  |
|        |                  | = e-348                                           |
|        | <b>~</b> 1       | = FPDAM8 1F62B                                    |
| 1F63B  | <b>(</b>         | SMILING CAT FACE WITH HEART-SHAPED                |
|        |                  | EYES = e-34C                                      |
|        |                  | = FPDAM8 1F62F                                    |
| 15630  | (36)             | CAT FACE WITH WRY SMILE                           |
| 11 030 | 9                | = e-34F                                           |
|        |                  | = FPDAM8 1F632                                    |
| 1E63D  | (F)              | KISSING CAT FACE WITH CLOSED EYES                 |
| 11 000 | •                | = e-34B                                           |
|        |                  | = FPDAM8 1F62E                                    |
| 1F63F  | ( <u>*</u>       | POUTING CAT FACE                                  |
| 11 002 | _                | = e-34E                                           |
|        |                  | = FPDAM8 1F631                                    |
| 1F63F  |                  | CRYING CAT FACE                                   |
|        |                  | = e-34D                                           |
|        |                  | = FPDAM8 1F630                                    |
| 1F640  |                  | WEARY CAT FACE                                    |
|        |                  | = e-350                                           |
|        |                  | = FPDAM8 1F633                                    |
|        |                  |                                                   |

## **Gesture symbols**

| 1F645 |              | FACE WITH NO GOOD GESTURE |
|-------|--------------|---------------------------|
|       |              | = e-351                   |
|       |              | = FPDAM8 1F634            |
| 1F646 | (Ö)          | FACE WITH OK GESTURE      |
|       |              | = e-352                   |
|       |              | = FPDAM8 1F635            |
| 1F647 | Ö            | PERSON BOWING DEEPLY      |
|       |              | = e-353                   |
|       |              | = FPDAM8 1F636            |
| 1F648 | (B)          | SEE-NO-EVIL MONKEY        |
|       |              | = e-354                   |
|       |              | = FPDAM8 1F637            |
| 1F649 | ſ <b>©</b> R | HEAR-NO-EVIL MONKEY       |
|       |              | = e-356                   |
|       |              | = FPDAM8 1F638            |
| 1F64A | <b>P</b>     | SPEAK-NO-EVIL MONKEY      |
|       |              | = e-355                   |
|       |              | = FPDAM8 1F639            |