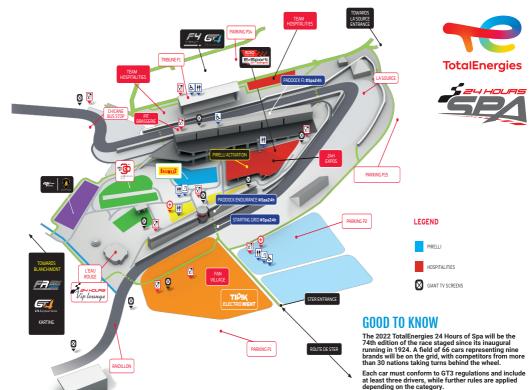

# CATEGORIES

- PRO: Maximum of three drivers per car, but no restrictions on categorisation.
  SILVER CUP: Each line-up consists of up to four Silver-graded drivers.
  GOLD CUP: New for 2022. Maximum line-up of one Bronze, two Silver, one Gold/Platinum.
  PRO-AM: Maximum line-up of two Platinum and two Bronze-graded drivers.
- BRONZE CUP: Maximum line-up of three Bronze drivers and one Silver.

### BALANCE OF PERFORMANCE (BOP)

BOP ensures close racing between a wide variety of brands. Technical measures are applied to equalise the performance of each make of car, creating varied entry lists and a highly competitive on-track product.

# QUALIFYING

Qualifying takes place on Thursday evening. There will be four 15-minute sessions, one for each driver (three-driver crews bypass Q1), with