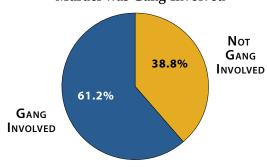

#### January-August 2010 Murder Victim's Relationship to Offender\*

<sup>\*</sup> Cleared murders only.

January-August 2010 Murder was Gang-Involved\*

\* Defined as either involving a victim or offender with known gang association or the incident was gang related.