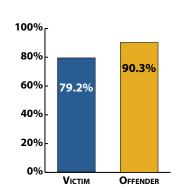

January-August 2010 Murder Victim and Offender Race

January-August 2010 Murder Victim and Offender Prior CPD Record

January-August 2010 Murder Totals by Motive\*

\* 105 murders had undetermined motives

January-August 2010 Time of Murder Injury