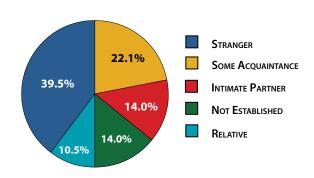

#### January-August 2010 Murder Victim's Relationship to Offender\*

<sup>\*</sup> Cleared murders only.

January-August 2010 Murder was Gang-Involved\*

\* Defined as either involving a victim or offender with known gang association or the incident was gang related.