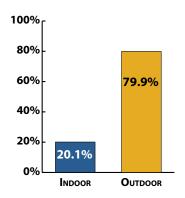

| <b>-12.7</b> % |  |
| Aggravated Battery             | 7,048        | 6,631        | <b>-5.9</b> %  |  |
| Burglary                       | 16,967       | 16,723       | <b>-1.4</b> %  |  |
| Theft                          | 53,103       | 49,681       | <b>-6.4</b> %  |  |
| Motor Vehicle Theft            | 9,732        | 11,844       | 21.7 %         |  |
| Arson                          | 421          | 356          | <b>-15.4</b> % |  |
| Violent                        | 22,926       | 20,461       | <b>-10.8</b> % |  |
| Property                       | 80,223       | 78,604       | <b>-2.0</b> %  |  |
| TOTAL                          | 103,149      | 99,065       | -4.0 %         |  |

#### January-August 2010 Murder Totals by District



#### January-August 2010 Murder Location



#### January-August Murder Totals: 2004-2010



# January-August 2010 Murder by Weapon Type



NOTE: EFFECTIVE 2010, A CHANGE TO THE DATA SYSTEM MADE IT POSSIBLE TO RECORD MULTIPLE WEAPON TYPES. THERE WERE THREE 2010 MURDERS IN WHICH MULTIPLE WEAPON TYPES WERE RECORDED.

### CRIME SUMMARY

#### January-August 2010 Murder Victim's Relationship to Offender\*



<sup>\*</sup> Cleared murders only.

January-August 2010 Murder was Gang-Involved\*



\* Defined as either involving a victim or offender with known gang association or the incident was gang related.

January-August 2010 Murder Victim and Offender Race



January-August 2010 Murder Victim and Offender Prior CPD Record



January-August 2010 Murder Totals by Motive\*



\* 105 murders had undetermined motives

January-August 2010 Ti