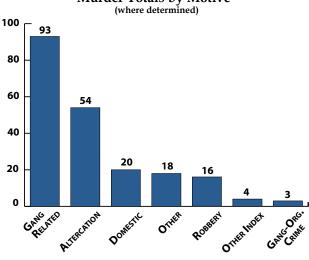

January-August 2010 Murder Victim and Offender Race

January-August 2010 Murder Victim and Offender Prior CPD Record

January-August 2010 Murder Totals by Motive\*

\* 105 murders had undetermined motives

January-August 2010 Time of Murder Injury