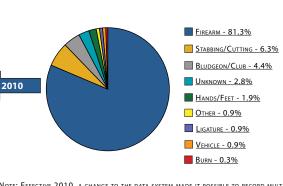

# January-August 2010 Murder by Weapon Type

NOTE: EFFECTIVE 2010, A CHANGE TO THE DATA SYSTEM MADE IT POSSIBLE TO RECORD MULTIPLE WEAPON TYPES. THERE WERE THREE 2010 MURDERS IN WHICH MULTIPLE WEAPON TYPES WERE RECORDED.