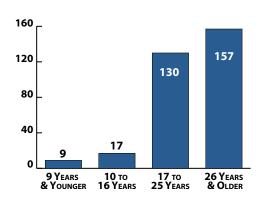

t 2010 Murder by Weapon Type



NOTE: EFFECTIVE 2010, A CHANGE TO THE DATA SYSTEM MADE IT POSSIBLE TO RECORD MULTIPLE WEAPON TYPES. THERE WERE THREE 2010 MURDERS IN WHICH MULTIPLE WEAPON TYPES WERE RECORDED.

### CRIME SUMMARY

#### January-August 2010 Murder Victim's Relationship to Offender\*



<sup>\*</sup> Cleared murders only.

January-August 2010 Murder was Gang-Involved\*



\* Defined as either involving a victim or offender with known gang association or the incident was gang related.

January-August 2010 Murder Victim and Offender Race



January-August 2010 Murder Victim and Offender Prior CPD Record



January-August 2010 Murder Totals by Motive\*



\* 105 murders had undetermined motives

January-August 2010 Time of Murder Injury



January-August 2010 Age of Murder Victim