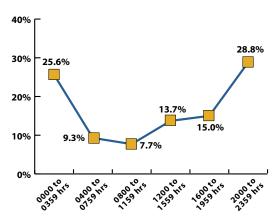

January-August 2010 Murder Victim and Offender Race

January-August 2010 Murder Victim and Offender Prior CPD Record

January-August 2010 Murder Totals by Motive\*

\* 105 murders had undetermined motives

January-August 2010 Time of Murder Injury