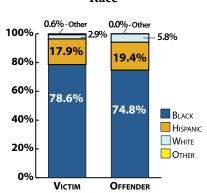

January-August 2010 Murder Victim and Offender Race

January-August 2010 Murder Victim and Offender Prior CPD Record

January-August 2010 Murder Totals by Motive\*

\* 105 murders had undetermined motives

January-August 2010 Time of Murder Injury