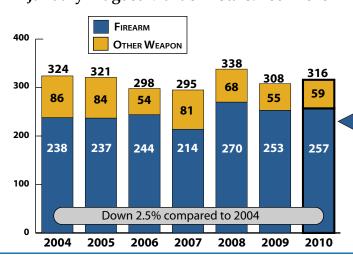

| 7,048        | 6,631        | <b>-5.9</b> %  |  |
| Burglary                       | 16,967       | 16,723       | <b>-1.4</b> %  |  |
| Theft                          | 53,103       | 49,681       | <b>-6.4</b> %  |  |
| Motor Vehicle Theft            | 9,732        | 11,844       | 21.7 %         |  |
| Arson                          | 421          | 356          | <b>-15.4</b> % |  |
| Violent                        | 22,926       | 20,461       | <b>-10.8</b> % |  |
| Property                       | 80,223       | 78,604       | <b>-2.0</b> %  |  |
| TOTAL                          | 103,149      | 99,065       | -4.0 %         |  |

#### January-August 2010 Murder Totals by District



#### January-August 2010 Murder Location



#### January-August Murder Totals: 2004-2010



# January-August 2010 Murder by Weapon Type



NOTE: EFFECTIVE 2010, A CHANGE TO THE DATA SYSTEM MADE IT POSSIBLE TO RECORD MULTIPLE WEAPON TYPES. THERE WERE THREE 2010 MURDERS IN WHICH MULTIPLE WEAPON TYPES WERE RECORDED.

### CRIME SUMMARY

#### January-August 2010 Murder Victim's Relationship to Offender\*



<sup>\*</sup> Cleared murders only.

January-August 2010 Murder was Gang-Involved\*



\* Defined as either involving a victim or offender with known gang association or the incident was gang related.

January-August 2010 Murder Victim and Offender Race



January-August 2010 Murder Victim and Offender Prior CPD Record



January-August 2010 Murder Totals by Motive\*



\* 105 murders had undetermined motives

January-August 2010 Time of Murder Injury



January-August 2010 Age o