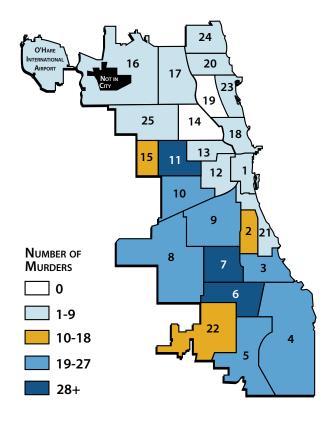

lt             | 4,036        | 3,525        | <b>-12.7</b> % |  |
| Aggravated Battery             | 7,048        | 6,631        | <b>-5.9</b> %  |  |
| Burglary                       | 16,967       | 16,723       | <b>-1.4</b> %  |  |
| Theft                          | 53,103       | 49,681       | <b>-6.4</b> %  |  |
| Motor Vehicle Theft            | 9,732        | 11,844       | 21.7 %         |  |
| Arson                          | 421          | 356          | <b>-15.4</b> % |  |
| Violent                        | 22,926       | 20,461       | <b>-10.8</b> % |  |
| Property                       | 80,223       | 78,604       | <b>-2.0</b> %  |  |
| TOTAL                          | 103,149      | 99,065       | -4.0 %         |  |

#### January-August 2010 Murder Totals by District



#### January-August 2010 Murder Location



#### January-August Murder Totals: 2004-2010



# January-August 2010 Murder by Weapon Type



NOTE: EFFECTIVE 2010, A CHANGE TO THE DATA SYSTEM MADE IT POSSIBLE TO RECORD MULTIPLE WEAPON TYPES. THERE WERE THREE 2010 MURDERS IN WHICH MULTIPLE WEAPON TYPES WERE RECORDED.

### CRIME SUMMARY

#### January-August 2010 Murder Victim's Relationship to Offender\*



<sup>\*</sup> Cleared murders only.

January-August 2010 Murder was Gang-Involved\*



\* Defined as either involving a victim or offender with known gang association or the incident was gang related.

January-August 2010 Murder Victim and Offender Race



January-August 2010 Murder Victim and Offender Prior CPD Record



January-August 2010 Murder Totals by Motive\*



\* 105 murders had