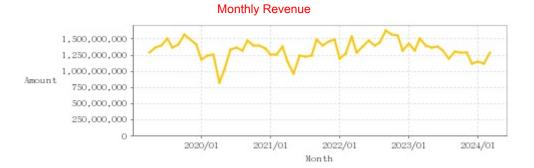

| Monthly | Monthly Revenue |
|---------|-----------------|---------|-----------------|---------|-----------------|---------|-----------------|---------|-----------------|
| 2024/03 | 1,291,214,000   | 2023/03 | 1,501,002,000   | 2022/03 | 1,543,114,000   | 2021/03 | 1,377,451,000   | 2020/03 | 1,251,335,000   |
| 2024/02 | 1,122,806,000   | 2023/02 | 1,319,901,000   | 2022/02 | 1,281,256,000   | 2021/02 | 1,259,601,000   | 2020/02 | 1,239,894,000   |
| 2024/01 | 1,149,358,000   | 2023/01 | 1,435,005,000   | 2022/01 | 1,190,429,000   | 2021/01 | 1,260,594,000   | 2020/01 | 1,180,303,000   |
| 2023/12 | 1,112,536,000   | 2022/12 | 1,313,864,000   | 2021/12 | 1,486,796,000   | 2020/12 | 1,354,384,000   | 2019/12 | 1,409,909,000   |
| 2023/11 | 1,294,428,000   | 2022/11 | 1,546,963,000   | 2021/11 | 1,452,092,000   | 2020/11 | 1,395,339,000   | 2019/11 | 1,488,883,000   |
| 2023/10 | 1,290,469,000   | 2022/10 | 1,560,899,000   | 2021/10 | 1,404,570,000   | 2020/10 | 1,404,643,000   | 2019/10 | 1,561,031,000   |
| 2023/09 | 1,311,826,000   | 2022/09 | 1,633,066,000   | 2021/09 | 1,487,423,000   | 2020/09 | 1,478,816,000   | 2019/09 | 1,406,107,000   |
| 2023/08 | 1,198,656,000   | 2022/08 | 1,447,895,000   | 2021/08 | 1,236,674,000   | 2020/08 | 1,313,173,000   | 2019/08 | 1,371,993,000   |
| 2023/07 | 1,313,959,000   | 2022/07 | 1,404,034,000   | 2021/07 | 1,233,610,000   | 2020/07 | 1,369,499,000   | 2019/07 | 1,512,290,000   |
| 2023/06 | 1,380,736,000   | 2022/06 | 1,474,090,000   | 2021/06 | 1,250,284,000   | 2020/06 | 1,338,950,000   | 2019/06 | 1,405,165,000   |
| 2023/05 | 1,372,014,000   | 2022/05 | 1,389,326,000   | 2021/05 | 963,543,000     | 2020/05 | 1,033,770,000   | 2019/05 | 1,361,903,000   |
| 2023/04 | 1,398,476,000   | 2022/04 | 1,293,585,000   | 2021/04 | 1,155,108,000   | 2020/04 | 818,836,000     | 2019/04 | 1,282,075,000   |