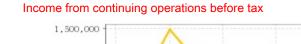

## Company Financials

|         | Jan-Mar |             | Jan-Jun |             | Jan-Sep |             | Jan-Dec |             |
|---------|---------|-------------|---------|-------------|---------|-------------|---------|-------------|
| Quarter | EPS     | Income from |
|         |         | continuing  |         | continuing  |         | continuing  |         | continuing  |
|         |         | operations  |         | operations  |         | operations  |         | operations  |
|         |         | before tax  |         | before tax  |         | before tax  |         | before tax  |
|         |         | (Thousand)  |         | (Thousand)  |         | (Thousand)  |         | (Thousand)  |
| 2023    | 0.23    | 184,807     | 0.88    | 648,704     | 0.90    | 749,303     | 0.95    | 861,076     |
| 2022    | -0.30   | -159,733    | -0.29   | -23,658     | -0.29   | 47,176      | 0.18    | 457,578     |
| 2021    | 0.09    | 113,019     | -0.24   | -59,204     | -0.29   | -50,377     | 0.38    | 394,723     |
| 2020    | -0.07   | -11,578     | -0.08   | 41,168      | 0.38    | 386,582     | 1.90    | 1,496,726   |
| 2019    | -0.26   | -99,434     | -0.61   | -281,604    | -0.73   | -304,635    | -0.78   | -289,553    |