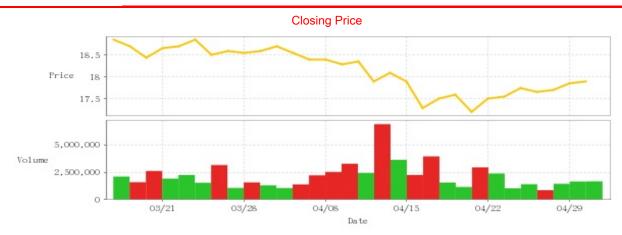

\_\_\_\_\_

| Date | Closing Price | Trade Volume | Date | Closing Price | Trade Volume | Date | Closing Price | Trade Volume |
|------|---------------|--------------|------|---------------|--------------|------|---------------|--------------|
| 4/30 | 17.9          | 1,688,563    | 4/16 | 17.3          | 3,976,926    | 3/29 | 18.6          | 1,321,782    |
| 4/29 | 17.85         | 1,674,845    | 4/15 | 17.9          | 2,272,942    | 3/28 | 18.55         | 1,590,625    |
| 4/26 | 17.7          | 1,457,411    | 4/12 | 18.1          | 3,659,391    | 3/27 | 18.6          | 1,080,154    |
| 4/25 | 17.65         | 875,229      | 4/11 | 17.9          | 6,945,061    | 3/26 | 18.5          | 3,186,175    |
| 4/24 | 17.75         | 1,424,456    | 4/10 | 18.35         | 2,459,232    | 3/25 | 18.85         | 1,555,066    |
| 4/23 | 17.55         | 1,043,809    | 4/9  | 18.3          | 3,303,104    | 3/22 | 18.7          | 2,268,403    |
| 4/22 | 17.5          | 2,408,992    | 4/8  | 18.4          | 2,549,424    | 3/21 | 18.65         | 1,940,653    |
| 4/19 | 17.2          | 2,969,986    | 4/3  | 18.4          | 2,239,782    | 3/20 | 18.45         | 2,639,153    |
| 4/18 | 17.6          | 1,169,840    | 4/2  | 18.55         | 1,405,120    | 3/19 | 18.7          | 1,608,911    |
| 4/17 | 17.5          | 1,581,490    | 4/1  | 18.7          | 1,070,251    | 3/18 | 18.85         | 2,128,503    |