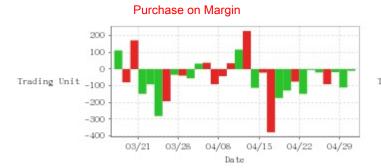

| Date | Purchase on | Short Sale | Date | Purchase on        | Short Sale       | Date | Purchase on        | Short Sale |
|------|-------------|------------|------|--------------------|------------------|------|--------------------|------------|
|      | Margin      |            |      | Margin             |                  |      | Margin             |            |
| 4/30 | -10         | +1         | 4/16 | -378               | -20              | 3/29 | -55                | +1         |
| 4/29 | -110        | 0          | 4/15 | <mark>-</mark> 21  | +1               | 3/28 | -39                | 0          |
| 4/26 | -18         | 0          | 4/12 | <mark>-</mark> 112 | +7               | 3/27 | -34                | 0          |
| 4/25 | -90         | +3         | 4/11 | +228               | +26              | 3/26 | <mark>-</mark> 192 | 0          |
| 4/24 | -20         | +4         | 4/10 | +117               | -1               | 3/25 | <mark>-</mark> 281 | 0          |
| 4/23 | -5          | +55        | 4/9  | +35                | -1               | 3/22 | -91                | -234       |
| 4/22 | -148        | +2         | 4/8  | <b>-</b> 42        | <mark>-</mark> 2 | 3/21 | -148               | -1         |
| 4/19 | -75         | -1         | 4/3  | -90                | +4               | 3/20 | +172               | -24        |
| 4/18 | -128        | -3         | 4/2  | +38                | 0                | 3/19 | -79                | -10        |
| 4/17 | -173        | +2         | 4/1  | +33                | 0                | 3/18 | +112               | -6         |