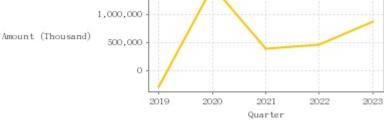

## Company Financials

|         | Jan-Mar |             | Jan-Jun |             | Jan-Sep |             | Jan-Dec |             |
|---------|---------|-------------|---------|-------------|---------|-------------|---------|-------------|
| Quarter | EPS     | Income from |
|         |         | continuing  |         | continuing  |         | continuing  |         | continuing  |
|         |         | operations  |         | operations  |         | operations  |         | operations  |
|         |         | before tax  |         | before tax  |         | before tax  |         | before tax  |
|         |         | (Thousand)  |         | (Thousand)  |         | (Thousand)  |         | (Thousand)  |
| 2023    | 0.23    | 184,807     | 0.88    | 648,704     | 0.90    | 749,303     | 0.95    | 861,076     |
| 2022    | -0.30   | -159,733    | -0.29   | -23,658     | -0.29   | 47,176      | 0.18    | 457,578     |
| 2021    | 0.09    | 113,019     | -0.24   | -59,204     | -0.29   | -50,377     | 0.38    | 394,723     |
| 2020    | -0.07   | -11,578     | -0.08   | 41,168      | 0.38    | 386,582     | 1.90    | 1,496,726   |
| 2019    | -0.26   | -99,434     | -0.61   | -281,604    | -0.73   | -304,635    | -0.78   | -289,553    |