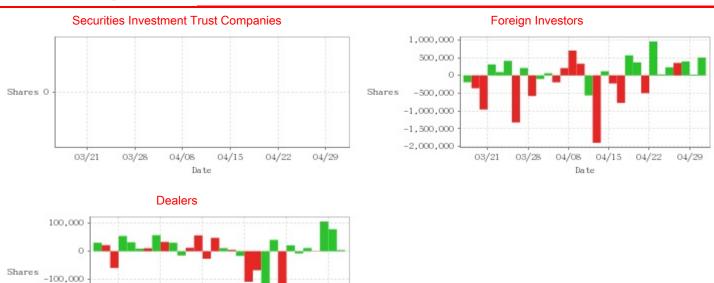

-200,000

03/21

03/28

04/08

Date

04/15

04/29

04/22

| Date | Securities        | Dealers               | Foreign Investors      | Date | Securities        | Dealers           | Foreign Investors |
|------|-------------------|-----------------------|------------------------|------|-------------------|-------------------|-------------------|
|      | Investment Trust  | Difference(+)/(-)     | Difference(+)/(-)      |      | Investment Trust  | Difference(+)/(-) | Difference(+)/(-) |
|      | Companies         |                       |                        |      | Companies         |                   |                   |
|      | Difference(+)/(-) |                       |                        |      | Difference(+)/(-) |                   |                   |
| 4/30 | 0                 | +4,000                | +501,000               | 4/9  | 0                 | +47,337           | +326,857          |
| 4/29 | 0                 | +78,007               | +24,000                | 4/8  | 0                 | -26,491           | +698,001          |
| 4/26 | 0                 | +105,156              | +391,999               | 4/3  | 0                 | +56,000           | +205,750          |
| 4/25 | 0                 | +1,000                | +351,000               | 4/2  | 0                 | +12,000           | -193,000          |
| 4/24 | 0                 | +11,270               | +229,000               | 4/1  | 0                 | -15,000           | +62,000           |
| 4/23 | 0                 | -7,570                | +29,000                | 3/29 | 0                 | +30,000           | -101,000          |
| 4/22 | 0                 | +20,990               | +952,000               | 3/28 | 0                 | +33,000           | -578,000          |
| 4/19 | 0                 | -253,549              | -498,000               | 3/27 | 0                 | +57,000           | +208,001          |
| 4/18 | 0                 | +40,000               | +368,000               | 3/26 | 0                 | +10,654           | -1,321,000        |
| 4/17 | 0                 | -208,094              | +564,278               | 3/25 | 0                 | +9,000            | +409,233          |
| 4/16 | 0                 | -67,238               | <mark>-</mark> 772,900 | 3/22 | 0                 | +31,896           | +93,750           |
| 4/15 | 0                 | -108,008              | -224,000               | 3/21 | 0                 | +54,000           | +310,000          |
| 4/12 | 0                 | <mark>-</mark> 16,611 | +117,000               | 3/20 | 0                 | <b>-</b> 59,234   | -956,400          |
| 4/11 | 0                 | +4,690                | -1,893,000             | 3/19 | 0                 | +21,545           | -360,000          |
| 4/10 | 0                 | +11,000               | -561,000               | 3/18 | 0                 | +29,937           | <b>-</b> 191,000  |