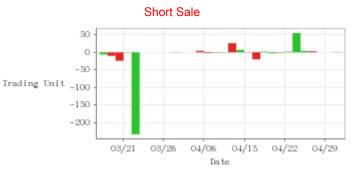

| Date | Purchase on | Short Sale | Date | Purchase on        | Short Sale       | Date | Purchase on        | Short Sale |
|------|-------------|------------|------|--------------------|------------------|------|--------------------|------------|
|      | Margin      |            |      | Margin             |                  |      | Margin             |            |
| 4/30 | -10         | +1         | 4/16 | -378               | -20              | 3/29 | -55                | +1         |
| 4/29 | -110        | 0          | 4/15 | <mark>-</mark> 21  | +1               | 3/28 | -39                | 0          |
| 4/26 | -18         | 0          | 4/12 | <mark>-</mark> 112 | +7               | 3/27 | -34                | 0          |
| 4/25 | -90         | +3         | 4/11 | +228               | +26              | 3/26 | <mark>-</mark> 192 | 0          |
| 4/24 | -20         | +4         | 4/10 | +117               | -1               | 3/25 | <mark>-</mark> 281 | 0          |
| 4/23 | -5          | +55        | 4/9  | +35                | -1               | 3/22 | -91                | -234       |
| 4/22 | -148        | +2         | 4/8  | <b>-</b> 42        | <mark>-</mark> 2 | 3/21 | -148               | -1         |
| 4/19 | -75         | -1         | 4/3  | -90                | +4               | 3/20 | +172               | -24        |
| 4/18 | -128        | -3         | 4/2  | +38                | 0                | 3/19 | -79                | -10        |
| 4/17 | -173        | +2         | 4/1  | +33                | 0                | 3/18 | +112               | -6         |