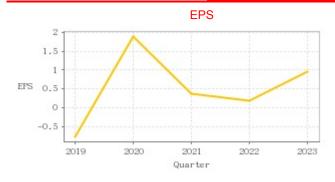

## Company Financials

|         | Jan-Mar |             | Jan-Jun |             | Jan-Sep |             | Jan-Dec |             |
|---------|---------|-------------|---------|-------------|---------|-------------|---------|-------------|
| Quarter | EPS     | Income from |
|         |         | continuing  |         | continuing  |         | continuing  |         | continuing  |
|         |         | operations  |         | operations  |         | operations  |         | operations  |
|         |         | before tax  |         | before tax  |         | before tax  |         | before tax  |
|         |         | (Thousand)  |         | (Thousand)  |         | (Thousand)  |         | (Thousand)  |
| 2023    | 0.23    | 184,807     | 0.88    | 648,704     | 0.90    | 749,303     | 0.95    | 861,076     |
| 2022    | -0.30   | -159,733    | -0.29   | -23,658     | -0.29   | 47,176      | 0.18    | 457,578     |
| 2021    | 0.09    | 113,019     | -0.24   | -59,204     | -0.29   | -50,377     | 0.38    | 394,723     |
| 2020    | -0.07   | -11,578     | -0.08   | 41,168      | 0.38    | 386,582     | 1.90    | 1,496,726   |
| 2019    | -0.26   | -99,434     | -0.61   | -281,604    | -0.73   | -304,635    | -0.78   | -289,553    |