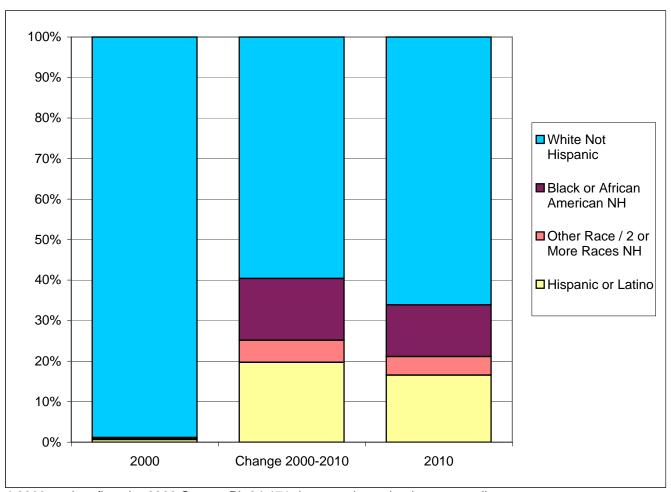

The Acreage CDP
Race / Ethnic Composition of the Population - 18 Years and Older
2000 and 2010

|                         | 2000 *   |        | 2010 **  |        | Change 2000-2010 |          |
|-------------------------|----------|--------|----------|--------|------------------|----------|
| Ethnicity / Race        | Absolute | %      | Absolute | %      | Absolute         | %        |
|                         |          |        |          |        |                  |          |
| Not Hispanic or Latino  | 4,711    | 99.4%  | 23,846   | 83.5%  | 19,135           | 406.2%   |
| White                   | 4,686    | 98.8%  | 18,886   | 66.1%  | 14,200           | 303.0%   |
| Black, African American | 13       | 0.3%   | 3,648    | 12.8%  | 3,635            | 27961.5% |
| Other Race              | 3        | 0.1%   | 944      | 3.3%   | 941              | 31366.7% |
| Two or More Races       | 9        | 0.2%   | 368      | 1.3%   | 359              | 3988.9%  |
| Hispanic or Latino      | 30       | 0.6%   | 4,725    | 16.5%  | 4,695            | 15650.0% |
| White                   | 25       | 0.5%   | 3,866    | 13.5%  | 3,841            | 15364.0% |
| Black, African American | 0        | 0.0%   | 129      | 0.5%   | 129              | 0.0%     |
| Other Race              | 5        | 0.1%   | 590      | 2.1%   | 585              | 11700.0% |
| Two or More Races       | 0        | 0.0%   | 140      | 0.5%   | 140              | 0.0%     |
| Total                   | 4,741    | 100.0% | 28,571   | 100.0% | 23,830           | 502.6%   |
| White                   | 4,711    | 99.4%  | 22,752   | 79.6%  | 18,041           | 383.0%   |
| Black, African American | 13       | 0.3%   | 3,777    | 13.2%  | 3,764            | 28953.8% |
| Other Race              | 8        | 0.2%   | 1,534    | 5.4%   | 1,526            | 19075.0% |
| Two or More Races       | 9        | 0.2%   | 508      | 1.8%   | 499              | 5544.4%  |

<sup>\* 2000</sup> totals reflect the 2000 Census PL 94-171 data as released, prior to any adjustments.

<sup>\*\* 2010</sup> totals reflect jurisdictional boundaries as of January 1, 2010, which may be different from the boundaries of the same jurisdiction at the time of the 2000 Census.