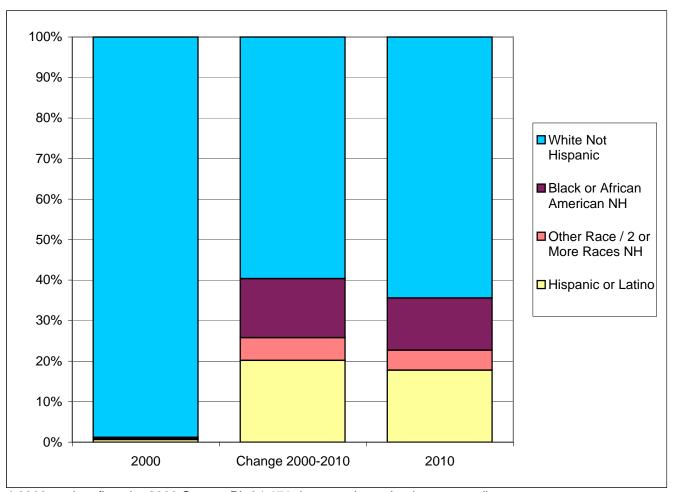

## The Acreage CDP Race / Ethnic Composition of the Population 2000 and 2010

|                         | 2000 *   |        | 2010 **  |        | Change 2000-2010 |          |
|-------------------------|----------|--------|----------|--------|------------------|----------|
| Ethnicity / Race        | Absolute | %      | Absolute | %      | Absolute         | %        |
|                         |          |        |          |        |                  |          |
| Not Hispanic or Latino  | 4,728    | 99.4%  | 31,823   | 82.2%  | 27,095           | 573.1%   |
| White                   | 4,701    | 98.8%  | 24,939   | 64.4%  | 20,238           | 430.5%   |
| Black, African American | 14       | 0.3%   | 4,972    | 12.8%  | 4,958            | 35414.3% |
| Other Race              | 4        | 0.1%   | 1,246    | 3.2%   | 1,242            | 31050.0% |
| Two or More Races       | 9        | 0.2%   | 666      | 1.7%   | 657              | 7300.0%  |
| Hispanic or Latino      | 30       | 0.6%   | 6,881    | 17.8%  | 6,851            | 22836.7% |
| White                   | 25       | 0.5%   | 5,590    | 14.4%  | 5,565            | 22260.0% |
| Black, African American | 0        | 0.0%   | 192      | 0.5%   | 192              | 0.0%     |
| Other Race              | 5        | 0.1%   | 814      | 2.1%   | 809              | 16180.0% |
| Two or More Races       | 0        | 0.0%   | 285      | 0.7%   | 285              | 0.0%     |
| Total                   | 4,758    | 100.0% | 38,704   | 100.0% | 33,946           | 713.5%   |
| White                   | 4,726    | 99.3%  | 30,529   | 78.9%  | 25,803           | 546.0%   |
| Black, African American | 14       | 0.3%   | 5,164    | 13.3%  | 5,150            | 36785.7% |
| Other Race              | 9        | 0.2%   | 2,060    | 5.3%   | 2,051            | 22788.9% |
| Two or More Races       | 9        | 0.2%   | 951      | 2.5%   | 942              | 10466.7% |

<sup>\* 2000</sup> totals reflect the 2000 Census PL 94-171 data as released, prior to any adjustments.

<sup>\*\* 2010</sup> totals reflect jurisdictional boundaries as of January 1, 2010, which may be different from the boundaries of the same jurisdiction at the time of the 2000 Census.