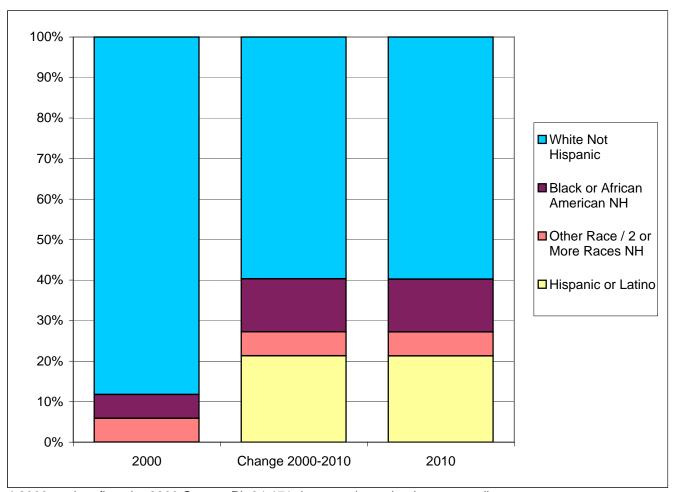

The Acreage CDP
Race / Ethnic Composition of the Population - Under 18 Years
2000 and 2010

|                         | 2000 *   |        | 2010 **  |        | Change 2000-2010 |           |
|-------------------------|----------|--------|----------|--------|------------------|-----------|
| Ethnicity / Race        | Absolute | %      | Absolute | %      | Absolute         | %         |
|                         |          |        |          |        |                  |           |
| Not Hispanic or Latino  | 17       | 100.0% | 7,977    | 78.7%  | 7,960            | 46823.5%  |
| White                   | 15       | 88.2%  | 6,053    | 59.7%  | 6,038            | 40253.3%  |
| Black, African American | 1        | 5.9%   | 1,324    | 13.1%  | 1,323            | 132300.0% |
| Other Race              | 1        | 5.9%   | 302      | 3.0%   | 301              | 30100.0%  |
| Two or More Races       | 0        | 0.0%   | 298      | 2.9%   | 298              | 0.0%      |
| Hispanic or Latino      | 0        | 0.0%   | 2,156    | 21.3%  | 2,156            | 0.0%      |
| White                   | 0        | 0.0%   | 1,724    | 17.0%  | 1,724            | 0.0%      |
| Black, African American | 0        | 0.0%   | 63       | 0.6%   | 63               | 0.0%      |
| Other Race              | 0        | 0.0%   | 224      | 2.2%   | 224              | 0.0%      |
| Two or More Races       | 0        | 0.0%   | 145      | 1.4%   | 145              | 0.0%      |
| Total                   | 17       | 100.0% | 10,133   | 100.0% | 10,116           | 59505.9%  |
| White                   | 15       | 88.2%  | 7,777    | 76.7%  | 7,762            | 51746.7%  |
| Black, African American | 1        | 5.9%   | 1,387    | 13.7%  | 1,386            | 138600.0% |
| Other Race              | 1        | 5.9%   | 526      | 5.2%   | 525              | 52500.0%  |
| Two or More Races       | 0        | 0.0%   | 443      | 4.4%   | 443              | 0.0%      |

<sup>\* 2000</sup> totals reflect the 2000 Census PL 94-171 data as released, prior to any adjustments.

<sup>\*\* 2010</sup> totals reflect jurisdictional boundaries as of January 1, 2010, which may be different from the boundaries of the same jurisdiction at the time of the 2000 Census.