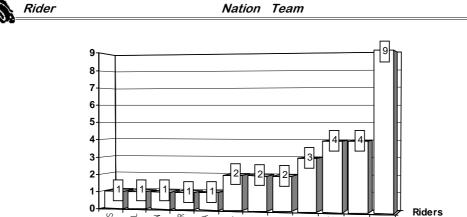

### **MOTUL GRAND PRIX OF JAPAN**

**Entry List** 

|       | 6         | Rider                     | Nation     | Team                           | Motorcycle   |
|-------|-----------|---------------------------|------------|--------------------------------|--------------|
|       | 1         | RABAT Tito                | SPA        | EG 0,0 Marc VDS                | Kalex        |
| r     | 2         | RAFFIN Jesko              | SWI        | sports-millions-EMWE-SAG       | Kalex        |
|       | 3         | CORSI Simone              | ITA        | Forward Racing                 | Kalex        |
|       | 4         | KRUMMENACHER Randy        | SWI        | JIR Racing Team                | Kalex        |
|       | 5         | ZARCO Johann              | FRA        | Ajo Motorsport                 | Kalex        |
|       | 7         | BALDASSARRI Lorenzo       | ITA        | Forward Racing                 | Kalex        |
|       | 10        | WAROKORN Thitipong        | THA        | APH PTT The Pizza SAG          | Kalex        |
|       | 11        | CORTESE Sandro            | GER        | Dynavolt Intact GP             | Kalex        |
|       | 12        | LUTHI Thomas              | SWI        | Derendinger Racing Interwetten | Kalex        |
| R(77) | 16        | HOOK Joshua               | AUS        | Technomag Racing Interwetten   | Kalex        |
|       | 19        | SIMEON Xavier             | BEL        | Federal Oil Gresini Moto2      | Kalex        |
|       | <u>21</u> | MORBIDELLI Franco         | <u>ITA</u> | Italtrans Racing Team          | <u>Kalex</u> |
|       | 22        | LOWES Sam                 | GBR        | Speed Up Racing                | Speed Up     |
|       | 23        | SCHROTTER Marcel          | GER        | Tech 3                         | Tech 3       |
|       | 25        | SHAH Azlan                | MAL        | IDEMITSU Honda Team Asia       | Kalex        |
|       | 30        | NAKAGAMI Takaaki          | JPN        | IDEMITSU Honda Team Asia       | Kalex        |
|       | 36        | KALLIO Mika               | FIN        | QMMF Racing Team               | Speed Up     |
|       | 39        | SALOM Luis                | SPA        | Paginas Amarillas HP 40        | Kalex        |
| r     | 40        | RINS Alex                 | SPA        | Paginas Amarillas HP 40        | Kalex        |
|       | 49        | PONS Axel                 | SPA        | AGR Team                       | Kalex        |
|       | 55        | SYAHRIN Hafizh            | MAL        | Petronas Raceline Malaysia     | Kalex        |
|       | 57        | PONS Edgar                | SPA        | Italtrans Racing Team          | Kalex        |
|       | 60        | SIMON Julian              | SPA        | QMMF Racing Team               | Speed Up     |
| r     | 66        | ALT Florian               | GER        | E-Motion IodaRacing Team       | Suter        |
|       | 70        | MULHAUSER Robin           | SWI        | Technomag Racing Interwetten   | Kalex        |
| W     | 71        | KOYAMA Tomoyoshi          | JPN        | NTS T.Pro Project              | NTS          |
| W     | 72        | TAKAHASHI Yuki            | JPN        | Moriwaki Racing                | Moriwaki     |
| r     | 73        | MARQUEZ Alex              | SPA        | EG 0,0 Marc VDS                | Kalex        |
|       | <u>77</u> | <b>AEGERTER Dominique</b> | <u>SWI</u> | Technomag Racing Interwetten   | <u>Kalex</u> |
|       | 88        | CARDUS Ricard             | SPA        | JPMoto Malaysia                | Suter        |
|       | 94        | FOLGER Jonas              | GER        | AGR Team                       | Kalex        |
|       | 96        | ROSSI Louis               | FRA        | Tasca Racing Scuderia Moto2    | Tech 3       |
|       | 97        | VIERGE Xavi               |            | Tech 3                         | Tech 3       |