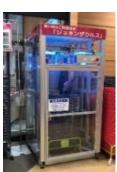

#### ◆買物かごを紫外線で除菌する「ジョキンザウルス」

買物かごの持ち手を一つずつ自動で持ち上げ、紫外線 (UV-C)を照射することで、短時間で持ち手の裏側まで除菌 できる買物かご除菌装置「ジョキンザウルス」を設置します。 15秒照射で99.97%(主要部分)※と高い除菌率を実現し ており、より安全・安心に買物かごを利用いただけます。

※株式会社総合水研究所が実施した「買い物かごの付着ウイルスに対する除去 性能評価試験」より。主要部分とは、かごの縁の長辺部分裏側などを指します。