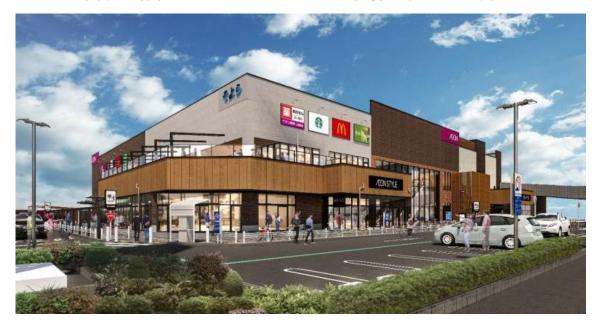

# 東海初のイオンリテール "新" 都市型ショッピングセンター 4月7日「そよら上飯田」グランドオープン

イオンリテールは4月7日(木)、「イオン上飯田店」(名古屋市北区/2020年閉店)跡地に「そよら上飯田」(以下、当SC)をオープンします。「そよら」は、当社が小商圏の新フォーマットとして展開する都市型ショッピングセンターで、東海初出店となります。

当SCは、名古屋市営地下鉄と名古屋鉄道が乗り入れる「上飯田駅」に近く、名古屋都心部へ約20分と交通の利便性が高い住宅地に立地しています。周辺は公園や矢田川河川敷などの緑豊かな環境と、医療機関の充実により、ファミリー層や単身者に人気が高く、公営・県営住宅地が隣接していることから、シニア層も多くお住まいのエリアです。

こうしたなか、当SCは<u>「暮らしの利便性を高めるコンパクトなまちの生活拠点」</u>をコンセプトに、コンパクトでありながらワンストップでお買物ができる"時短でのお買物"と、レストランや野外のテラススペースなどで楽しむ"時間消費"という、住宅地に求められる2つの"時間価値"を提供する新たなショッピングセンターです。