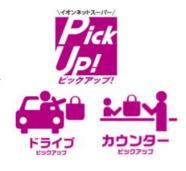

#### ◆<br /> 「イオンネットスーパー」注文商品をお客さまのご都合に合わせ受け取れるスタイルを提案

「買物を手早く済ませたい」「好きな時間に受け取りたい」という ニーズにお応えし、ネットスーパーで注文いただいた商品を店頭に て受け取れる「**ピックアップ!」**を展開します。

事前に注文した商品を仕事帰りやお出かけ帰りなど、お客さまのご都合のよい時間に店舗に立ち寄り受け取ることができます。店舗では商品を受け取るだけなので、忙しい毎日のお買物時間の短縮につながります。当店では、車に乗ったまま受け取りができる「ドライブピックアップ!」と、店内の専用カウンターで受け取りができる「カウンターピックアップ!」を展開します。