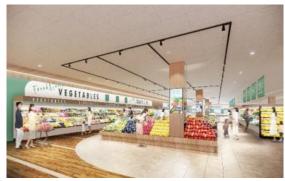

#### ◆毎日の食卓を彩る野菜や魚など生鮮食品の充実

農産では、尾張地区で採れた「今朝採れ」野菜や、産地から24時間以内にお店に届く「シャキ直」野菜など、旬に合わせた新鮮な農産物を展開します。また、東郷町及び碧南市で栽培される「Toma ROSSO(トマロッソ)」や豊橋市にて生産されるヘタなしミニトマト「クレア」など、地元農産物も豊富に品揃えします。

(「今朝採れ」および地場野菜は、季節や天候、収穫状況により取り扱いのない場合もあります。)

水産では、地元愛知の漁港(一色、幡豆、形原漁港)で水揚げされた鮮魚を対面販売し、注文に応じた切り身、三枚おろしなどへの加工や、おいしい食べ方の提案も行います。また週末には、三重、石川、長崎、島根など全国各地から届く旬の鮮魚を提供します。このほか、季節ごとに選定される漁師が選んだ本当においしい魚「プライドフィッシュ」や、三重県産養殖まぐろやMSC認証生まぐろなどこだわりの鮮魚を展開します。

グランドオープン期間中、三重県産「朝獲れ・活〆天然ぶり」を販売します。早朝に尾鷲港で 水揚げ、活〆され、当日8時頃までに店舗に運ばれた新鮮な天然ぶりを店内で加工し提供します。 (近隣漁港水揚げの鮮魚は、天候や漁獲状況により、取り扱いのない場合もあります。)