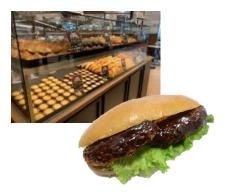

## ◆焼き立てパン専門店「カンテボーレ」では「毎日手作り」 「毎日焼きたて」のおいしさを提供

店内で焼きあげた、できたてのミニクロワッサンやお芋のクロ ワッサン、ハムロールパンなどを対面形式で提供するコーナーを 展開します。また甘口の八丁味噌ソースを使ったご当地パン 「味噌ソースがうまい牛肉コロッケドッグ」(新商品)や、厚切り のアンデス高原豚ロースカツと合わせたカツサンドなど、店内 手作りならではの美味しさを提供します。

味噌ソースがうまい牛肉コロッケドッグ