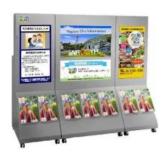

#### ◆非対面・非接触でできるデジタルサイネージを使った情報発信

食品売場内に16個(予定)のデジタルサイネージを設置しおすすめ商品の紹介やメニュー提案、お買得情報などを発信します。また、水産の店内加工場にカメラを設置し、鮮魚をさばく様子やまぐろの解体ショーなどライブ感ある映像を流すことで"毎日通っても新たな発見のある"売場を目指します。