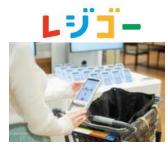

#### **◆"レジに並ばない""レジ待ち時間なし"のお支払い「レジゴー」**

食品売場では、精算のみお客さま自身で行う「セミセルフレジ」に加え、ご自身で商品をスキャンしながらお買物できる「どこでもレジレジゴー」を展開します。

レジでの商品スキャン作業がないため "レジ待ち"の時間を解消できるほか、スキャンした商品や合計金額を確認しながらお買物できるため、買い忘れ防止にも繋がります。

自分でスキャンする作業が楽しいと、親子で来店の小さなお子さまからシニアの方まで、幅広い世代にご利用いただいています。店頭の貸出端末のほか、携帯アプリでもご利用いただけます。