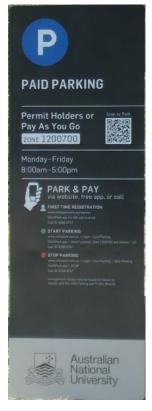

## **Using CellOPark**

## Register – Online at <u>www.cellopark.com.au</u> Download the App or Call 02 85999747

If you are registering by phone you will hear a recorded message advising "We have been unable to recognise your number in our system". *Do not hang up.* You will be asked to press the "\*" key on your phone and you will be re-directed to the call centre who will assist you in registering and starting your parking session.

If you are using the App you can:-

Scan the QR code on the sign which will take you directly to the CellOPark site and allow you to start your parking session

If you have registered on line you can log on to the website, enter the zone number e.g. 1200700 and start your parking session. Please wait until you see the clock start before exiting the App.

NB: University ID numbers only need to be entered when registering if you wish to park in zone 1200400 – only ANU staff and students may park in this zone.

Your parking session will continue until you stop it or 5:00pm whichever is the later.